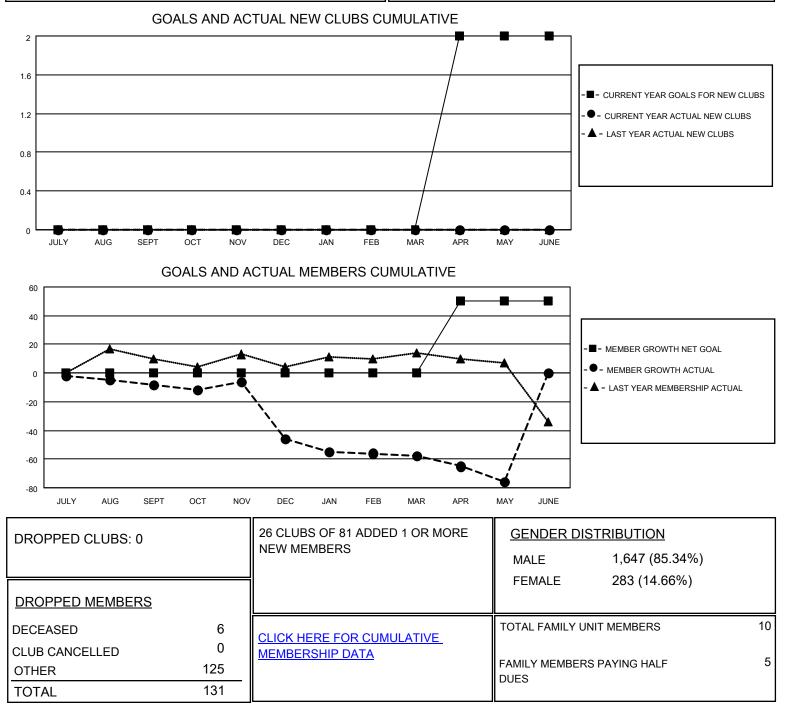

## LOCATION NETHERLANDS

District 110CO

Results as of: 5/31/2021

| Clubs                 |               |           |               | Members               |                         |                         |                                                    |
|-----------------------|---------------|-----------|---------------|-----------------------|-------------------------|-------------------------|----------------------------------------------------|
| RESULTS FOR 2020-2021 |               |           |               | RESULTS FOR 2020-2021 |                         |                         |                                                    |
| QUARTER               | NEW CLUB GOAL | NEW CLUBS | DROPPED CLUBS | QUARTER MEI           | MBER GROWTH NET<br>GOAL | MEMBER GROWTH<br>ACTUAL | DROPPED<br>MEMBERS ACTUAL<br>(including transfers) |
| JULY/AUG/SEPT         | 0             | 0         | 0             | JULY/AUG/SEPT         | 0                       | 21                      | 25                                                 |
| OCT/NOV/DEC           | 0             | 0         | 0             | OCT/NOV/DEC           | 0                       | 72                      | 69                                                 |
| JAN/FEB/MAR           | 0             | 0         | 0             | JAN/FEB/MAR           | 0                       | 5                       | 16                                                 |
| APR/MAY/JUNE          | 2             | 0         | 0             | APR/MAY/JUNE          | 50                      | 4                       | 21                                                 |